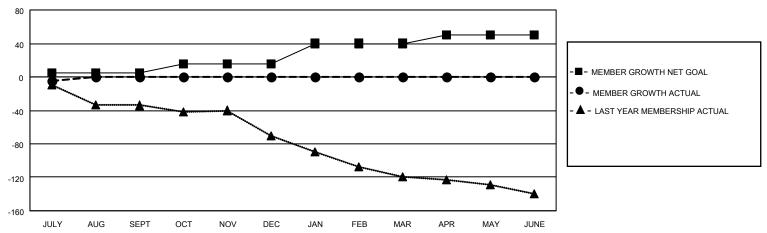

### GOALS AND ACTUAL MEMBERS CUMULATIVE

| DROPPED CLUBS: 0 |    | 4 CLUBS OF 56 ADDED 1 OR MORE<br>NEW MEMBERS | GENDER DISTRIBUTION  MALE 724 (62.85%) |               |     |
|------------------|----|----------------------------------------------|----------------------------------------|---------------|-----|
|                  |    |                                              | FEMALE                                 | 428 (37.15%)  |     |
| DROPPED MEMBERS  |    |                                              | PEWALE                                 | 420 (37.13%)  |     |
| DECEASED         | 1  | CLICK HERE FOR CHIMILIATIVE                  | TOTAL FAMILY UNIT MEMBERS              |               | 168 |
| CLUB CANCELLED   | 0  | CLICK HERE FOR CUMULATIVE  MEMBERSHIP DATA   |                                        |               | 0.5 |
| OTHER            | 9  | FAMILY MEMBERS PAYING HAI                    |                                        | S PAYING HALF | 85  |
| TOTAL            | 10 |                                              | DOLG                                   |               |     |